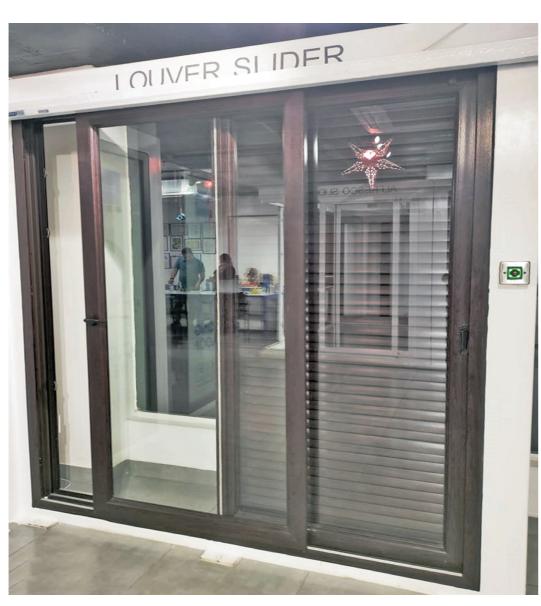

#### **Single Leaf Sliding Door System**

- Suitable for UPVC doors and windows
- Commercial interiors
- Residential interiors
- Patio doors
- Balcony doors