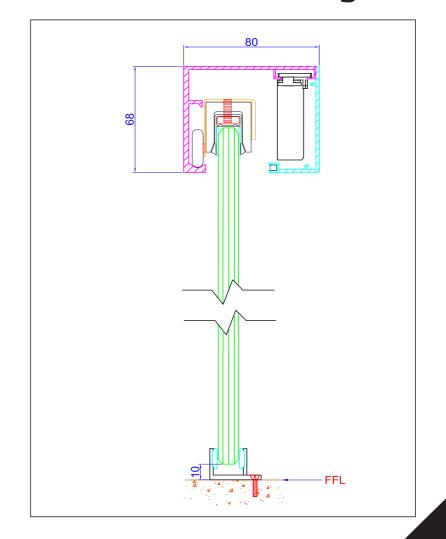

# **Technical Specification Data**

| Function / Parameter / Criteria                          | ECO Lite                   |
|----------------------------------------------------------|----------------------------|
| General Features                                         |                            |
| Track overall dimensions in mm (Height x Depth)          | 68 x 80                    |
| Max clear opening width in mm                            | 1000                       |
| Max Recommended height in mm                             | 2200                       |
| Max track length in mm                                   | 2200                       |
| Max weight per leaf (in Kgs)                             | 50                         |
| Power supply (Input voltage)                             | 220V ± 10%                 |
| Motor Power                                              | 55W                        |
| Standard Door Type (G-Glass, T-Timber, M-Metal, U- UPVC) | Glass                      |
| Recommended fixing/mounting (W-Wall, MS, C-Ceiling)      | W, MS, C                   |
| EM Lock                                                  | Not included, optional     |
| User Selection Modes                                     | Auto/Manual/Open/Close/Pet |
| Max Recommended glass thickness in mm                    | 8/10                       |

# **Technical Drawings**

Applications