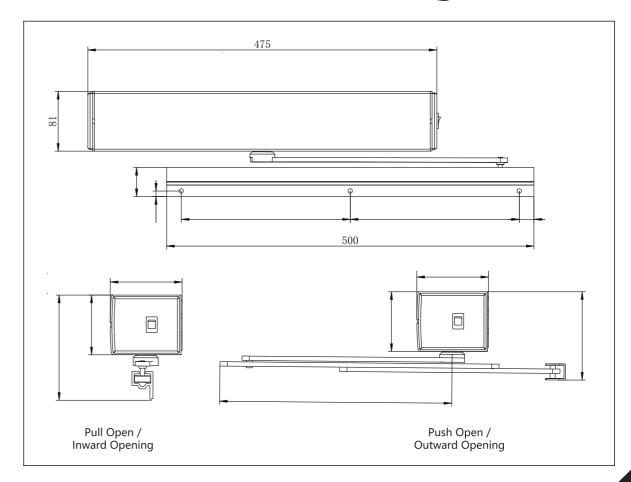

# **Technical Specification Data**

| Function / Parameter / Criteria                                                                                          | ECO Top                |
|--------------------------------------------------------------------------------------------------------------------------|------------------------|
| General Features                                                                                                         |                        |
| Track overall dimensions in mm (Height x Depth x Length)                                                                 | 80 x 115 x 515         |
| Max door width in mm                                                                                                     | 1200                   |
| Max Recommended height in mm                                                                                             | 2400                   |
| Max weight per leaf (in Kgs)                                                                                             | 120Kgs                 |
| Minimum opening achievable in mm                                                                                         | 450                    |
| Power supply (Input voltage) #                                                                                           | 220V ± 10%             |
| Motor Power                                                                                                              | 70W                    |
| Standard Door Type: Standard Door Type (G-Glass, T-Timber, M-Metal, U- UPVC) Note: Channel for frameless Glass available | G, T, M, U             |
| Recommended fixing/mounting (W-Wall, MS)                                                                                 | W, MS                  |
| Electric Lock                                                                                                            | Not included, optional |
| User Selection Modes                                                                                                     | Auto/Open/Close        |