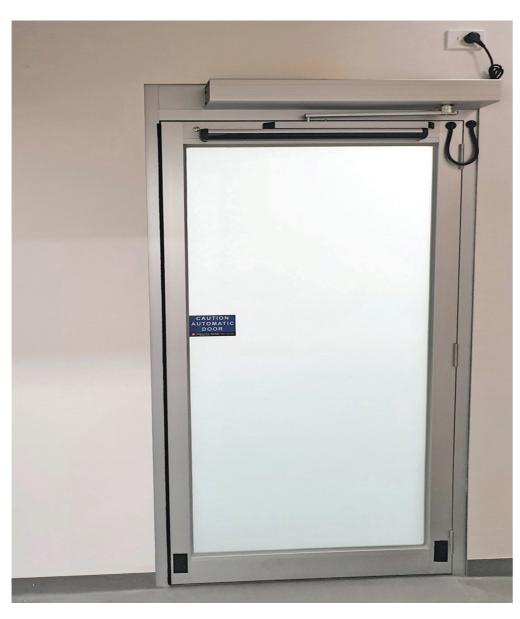

# Entrance and internal door applications

- Retrofit for existing manual swing doors
- Office interiors
- Residential interiors
- Small super stores