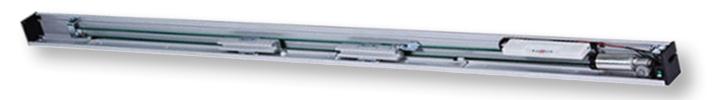

# Applications **Single Leaf Sliding Door System**

- Entrance and internal door applications
- Ideal upgrade for retail outlets
- Office interiors
- Restaurants, Coffee Shop
- Small super stores
- Saloon, Spa, Clinics, Pharmacy etc.

### **Technical Specification Data**

| Function / Parameter / Criteria                          | ECO 25B                |
|----------------------------------------------------------|------------------------|
| General Features                                         |                        |
| Track overall dimensions in mm (Height x Depth)          | 155 x 110              |
| Max clear opening width in mm                            | 1200                   |
| Max Recommended height in mm                             | 2400                   |
| Max track length in mm                                   | 2500                   |
| Max weight per leaf (in Kgs)                             | 85                     |
| Power supply (Input voltage)                             | 220V ± 10%             |
| Motor Power                                              | 70W                    |
| Standard Door Type (G-Glass, T-Timber, M-Metal, U- UPVC) | G, T, M, U             |
| Recommended fixing/mounting (W-Wall, MS, F-Facade)       | W, MS, F               |
| EM Lock                                                  | Not included, optional |
| User Selection Modes                                     | Auto/Open/Close        |
| Max Recommended glass thickness in mm                    | 10/12                  |

# **Technical Drawings**