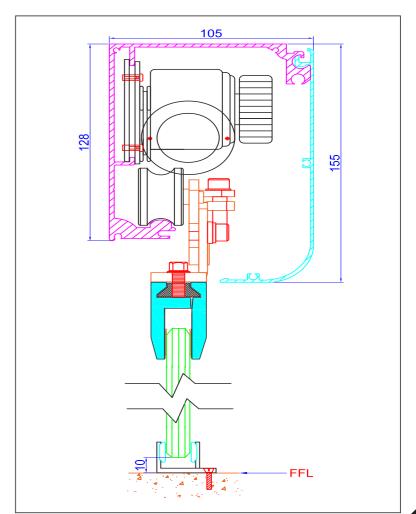

# **Technical Specification Data**

| Function / Parameter / Criteria                          | ECO 42B                |
|----------------------------------------------------------|------------------------|
| General Features                                         |                        |
| Track overall dimensions in mm (Height x Depth)          | 155 x 110              |
| Max clear opening width in mm                            | 2000                   |
| Max Recommended height in mm                             | 2400                   |
| Max track length in mm                                   | 4200                   |
| Max weight per leaf (in Kgs)                             | 85                     |
| Power supply (Input voltage)                             | 220V ± 10%             |
| Motor Power                                              | 70W                    |
| Standard Door Type (G-Glass, T-Timber, M-Metal, U- UPVC) | G, T, M, U             |
| Recommended fixing/mounting (W-Wall, MS, F-Facade)       | W, MS, F               |
| EM Lock                                                  | Not included, optional |
| User Selection Modes                                     | Auto/Open/Close        |
| Max Recommended glass thickness in mm                    | 10/12                  |

# **Technical Drawings**