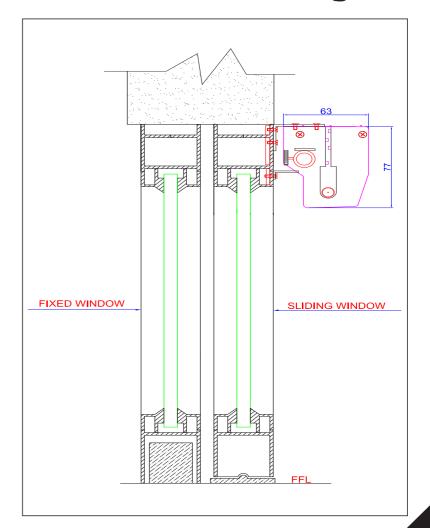

### **Technical Specification Data**

| Function / Parameter / Criteria                         | ECO Sleek                  |
|---------------------------------------------------------|----------------------------|
| General Features                                        |                            |
| Track overall dimensions in mm (Height x Depth)         | 72 x 63                    |
| Max clear opening width in mm                           | 1000                       |
| Max Recommended height in mm                            | 2100                       |
| Max track length in mm                                  | 2200                       |
| Max weight per leaf (in Kgs)                            | No suspended weight        |
| Power supply (Input voltage)                            | 220V ± 10%                 |
| Motor Power                                             | 55W                        |
| Standard Door Type (G-Glass, T-Timber, M-Metal, U-UPVC) | UPVC                       |
| Recommended fixing/mounting (W-Wall, U-UPVC Frame)      | W, U                       |
| EM Lock                                                 | Not applicable             |
| User Selection Modes                                    | Auto/Manual/Open/Close/Pet |
| Max Recommended glass thickness in mm                   | Remote unit                |

## **Technical Drawings**

**Applications** 