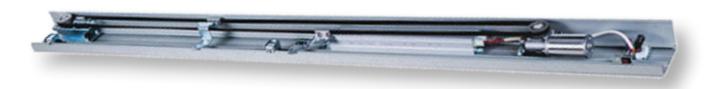

# **Technical Specification Data**

| Function / Parameter / Criteria                          | ECO 42B                |
|----------------------------------------------------------|------------------------|
| General Features                                         |                        |
| Track overall dimensions in mm (Height x Depth)          | 155 x 110              |
| Max clear opening width in mm                            | 2000                   |
| Max Recommended height in mm                             | 2400                   |
| Max track length in mm                                   | 4200                   |
| Max weight per leaf (in Kgs)                             | 85                     |
| Power supply (Input voltage)                             | 220V ± 10%             |
| Motor Power                                              | 70W                    |
| Standard Door Type (G-Glass, T-Timber, M-Metal, U- UPVC) | G, T, M, U             |
| Recommended fixing/mounting (W-Wall, MS, F-Facade)       | W, MS, F               |
| EM Lock                                                  | Not included, optional |
| User Selection Modes                                     | Auto/Open/Close        |
| Max Recommended glass thickness in mm                    | 10/12                  |

# **Technical Drawings**