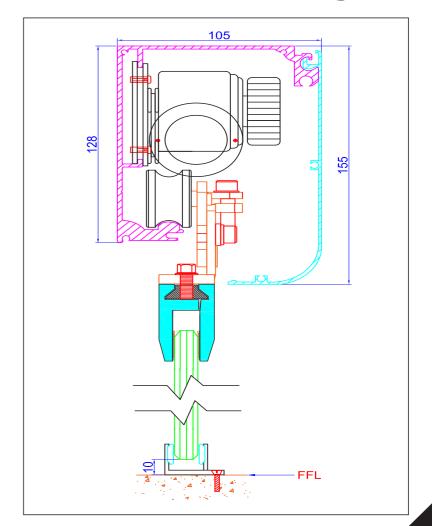

# **Technical Specification Data**

| Function / Parameter / Criteria                          | ECO 42B                |
|----------------------------------------------------------|------------------------|
| General Features                                         |                        |
| Track overall dimensions in mm (Height x Depth)          | 155 x 110              |
| Max clear opening width in mm                            | 2000                   |
| Max Recommended height in mm                             | 2400                   |
| Max track length in mm                                   | 4200                   |
| Max weight per leaf (in Kgs)                             | 85                     |
| Power supply (Input voltage)                             | 220V ± 10%             |
| Motor Power                                              | 70W                    |
| Standard Door Type (G-Glass, T-Timber, M-Metal, U- UPVC) | G, T, M, U             |
| Recommended fixing/mounting (W-Wall, MS, F-Facade)       | W, MS, F               |
| EM Lock                                                  | Not included, optional |
| User Selection Modes                                     | Auto/Open/Close        |
| Max Recommended glass thickness in mm                    | 10/12                  |

# **Technical Drawings**