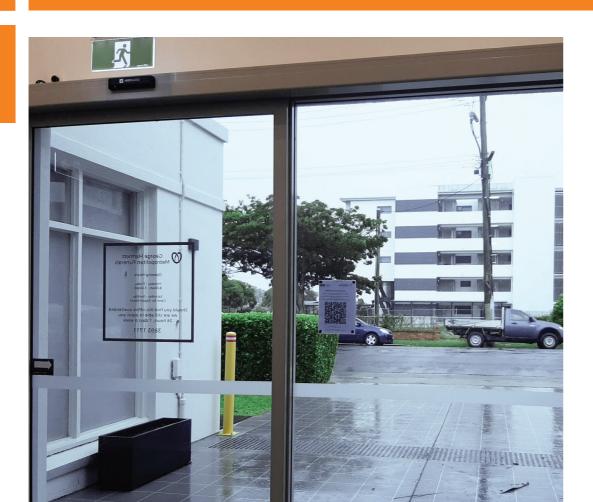

#### **Double Leaf Sliding Door System**

- Entrance and internal door applications
- Ideal upgrade for retail outlets
- Office interiors
- Restaurants, Coffee Shop
- Small super stores
- Saloon, Spa, Clinics, Pharmacy etc.

Applications

DESIGN A

SALES A

MANUFACTURE 4