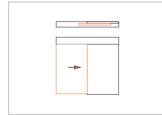

#### **Linear Sliding System**

Single/Double doors with customised opening sizes