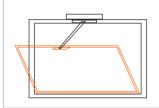

### **Telescopic Sliding System**

Achieve large opening with bi-slide sliding doors