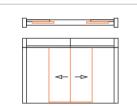

#### **Linear Sliding System**

Single/Double doors with customised opening sizes