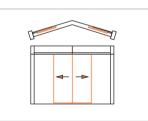

### **Corner Sliding System**

Two door leaves opening in sync, meeting at corner