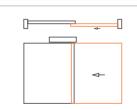

#### **Linear Sliding System**

Single/Double doors with customised opening sizes