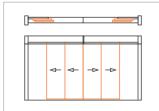

### **Telescopic Sliding System**

Achieve large opening with bi-slide sliding doors