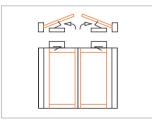

### **Automag Sleek Slider**

Sleek, smooth and quiet operators for internal applications