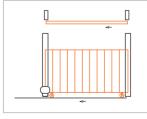

### Sliding Gate System and Swing Gate System

Suitable for automation of light/heavy duty sliding/ swing gates