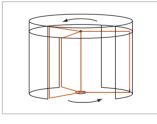

### **Revolving Door System**

Regulate people movement and achieve energy savings