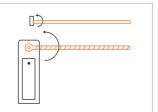

# Boom barriers and Flap barriers

Ideal solution for restricting access at passage entrance