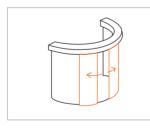

### **Curved Sliding Door System**

Curved and full circle sliding system to match building design